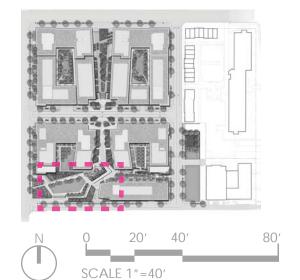

# PLAYGROUND GREEN MEWS WITH TREE LINED WALKWAYS • PLAYGROUND • LAWN GAMES WALK-UP ENTRIES ALONG THE GREEN MEWS SCALE 1"=40'