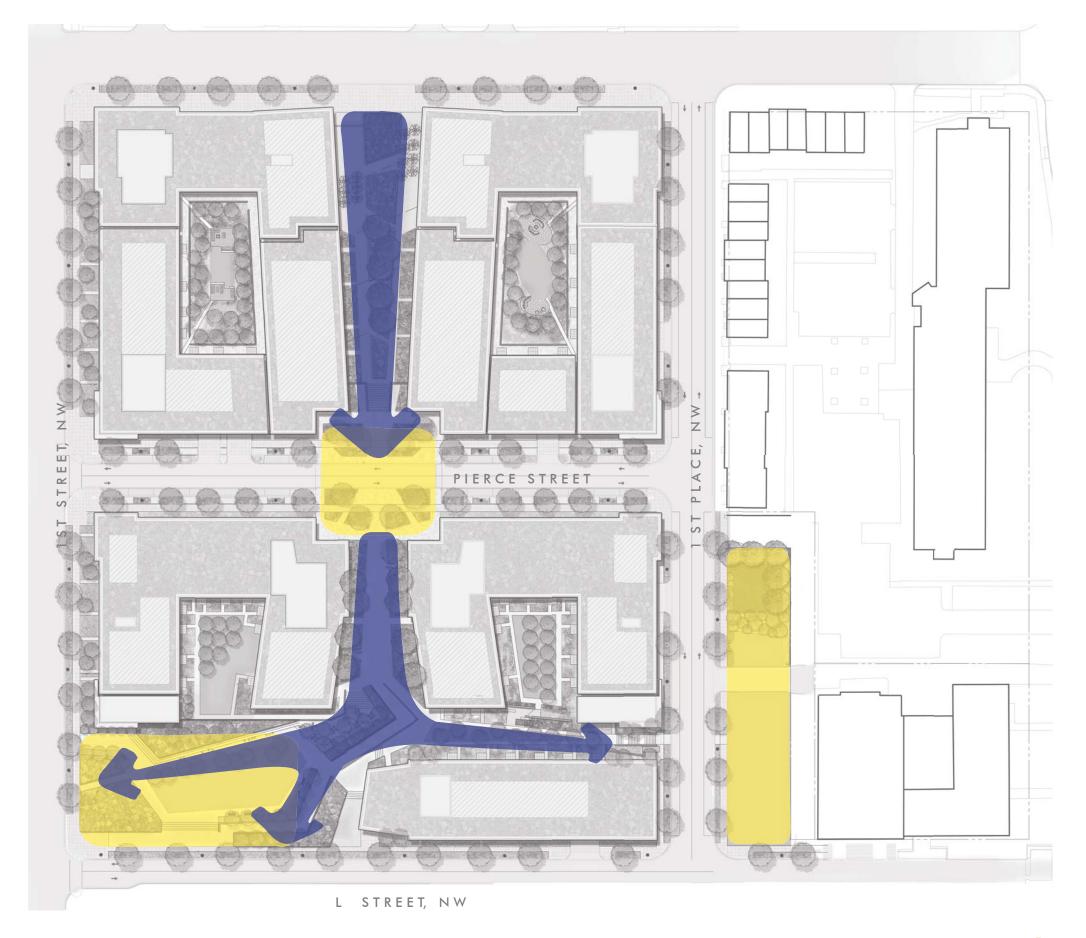

L-7

160′

Site Structure L-8

04.15.2016

SCALE 1"=80'

**<....** 

**GATHERING SPACE** 

**LOADING ENTRY** 

**GARAGE ENTRY** 

**BUILDING ENTRY** 

**UNIT ENTRY** 

80′

INTERIOR PEDESTRIAN EXTERIOR PEDESTRIAN VEHICULAR

160′

**OUTDOOR CAFES** 

TREE ISLANDS WITH SEATING FOR LINGERING SHOPPERS AND CAFE USERS