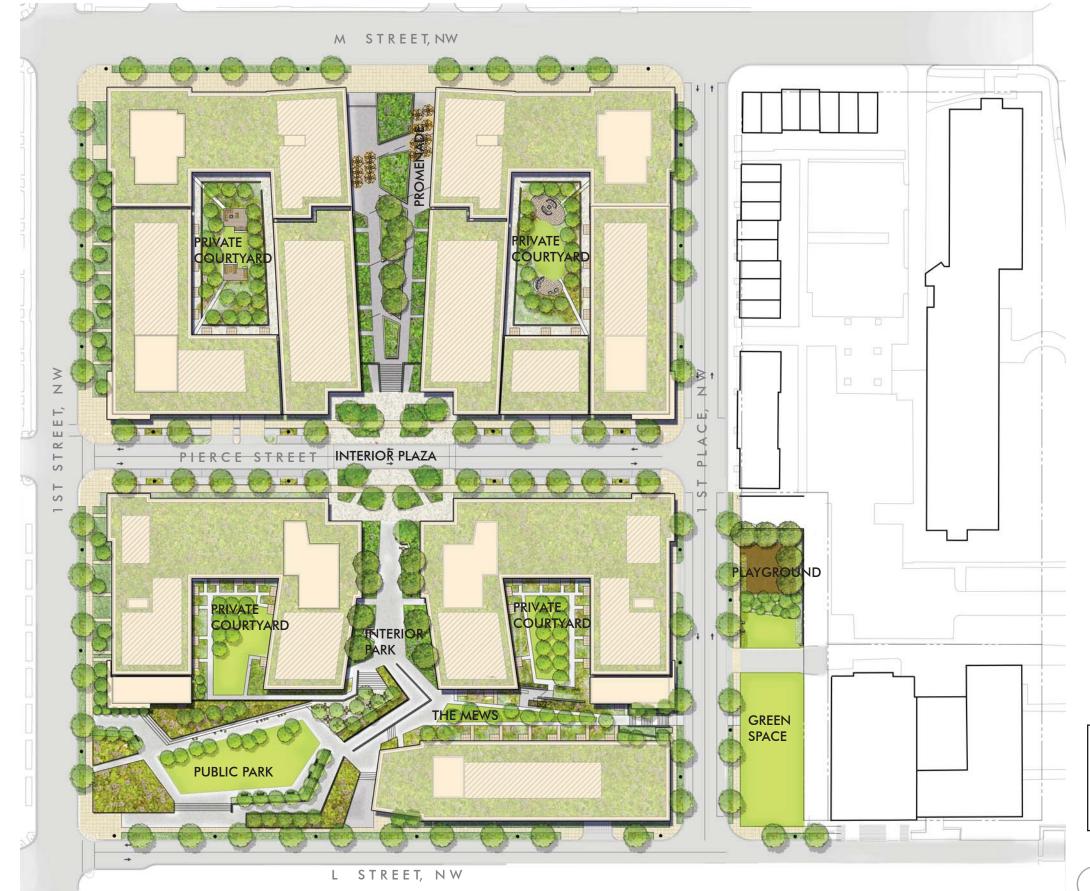

The proposed improvements for the Public Park are subject to review, approval and acceptance by the DC Department of Parks and Recreation and the National Park Service.



**EXHIBIT NO.56A3** 



The proposed improvements for the Public Park are subject to review, approval and acceptance by the DC Department of Parks and Recreation and the National Park Service.

L-7





160′

Site Structure L-8



04.15.2016



SCALE 1"=80'

**<....** 

**GATHERING SPACE** 

**LOADING ENTRY** 

**GARAGE ENTRY** 

**BUILDING ENTRY** 

**UNIT ENTRY** 

80′

INTERIOR PEDESTRIAN EXTERIOR PEDESTRIAN VEHICULAR

160′





**OUTDOOR CAFES** 



TREE ISLANDS WITH SEATING FOR LINGERING SHOPPERS AND CAFE USERS



MONUMENTAL STAIR

• PROMENADE + CAFES • MARKETS [PRODUCE, FLOWERS, HOLIDAY]









TREE ISLANDS WITH BENCHES, UNIQUE STREETSCAPE LINKS NORTH AND SOUTH PARTS OF SITE

PLANTERS WITH TREES

**BASINS** 



- OVERFLOW MARKET SPACE [PRODUCE, FLOWERS, HOLIDAY]
- CLOSE STREET FOR TEMPORARY **EVENTS**