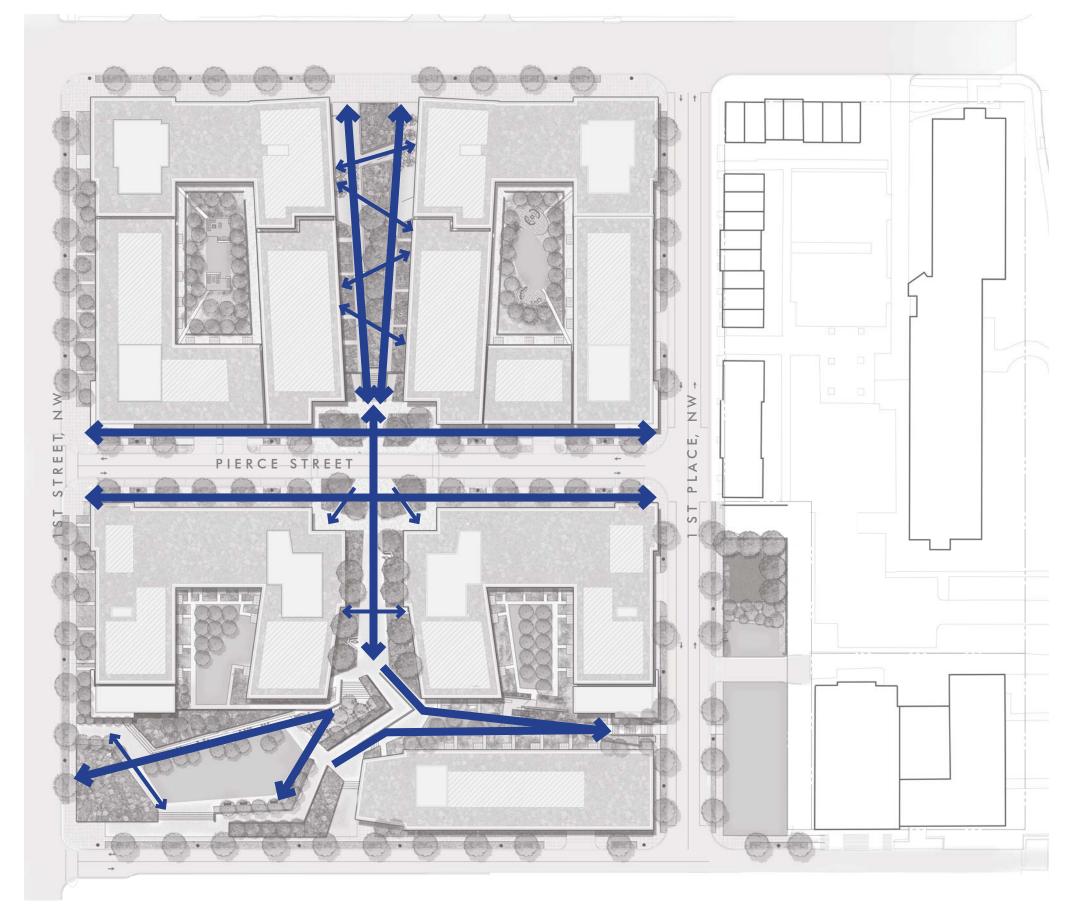

L-7

160′

Site Structure L-8

04.15.2016

SCALE 1"=80'

**<....** 

**GATHERING SPACE** 

**LOADING ENTRY** 

**GARAGE ENTRY** 

**BUILDING ENTRY** 

**UNIT ENTRY** 

80′

INTERIOR PEDESTRIAN EXTERIOR PEDESTRIAN VEHICULAR

160′

**OUTDOOR CAFES** 

TREE ISLANDS WITH SEATING FOR LINGERING SHOPPERS AND CAFE USERS

MONUMENTAL STAIR

• PROMENADE + CAFES • MARKETS [PRODUCE, FLOWERS, HOLIDAY]

TREE ISLANDS WITH BENCHES, UNIQUE STREETSCAPE LINKS NORTH AND SOUTH PARTS OF SITE

PLANTERS WITH TREES

**BASINS** 

- OVERFLOW MARKET SPACE [PRODUCE, FLOWERS, HOLIDAY]
- CLOSE STREET FOR TEMPORARY **EVENTS**

OUTDOOR ROOMS WITH SCULPTED SEAT WALLS

CASUAL SEATING WITHIN TREE GROVE

- TABLE GAMES
- READING ROOM
- SITTING

The proposed improvements for the Public Park are subject to review, approval and acceptance by the DC Department of Parks and Recreation and the National Park Service.

- FITNESS CLASSES
- LAWN GAMES
- DOG WALKING + RUNNING
- MOVIE SCREENING