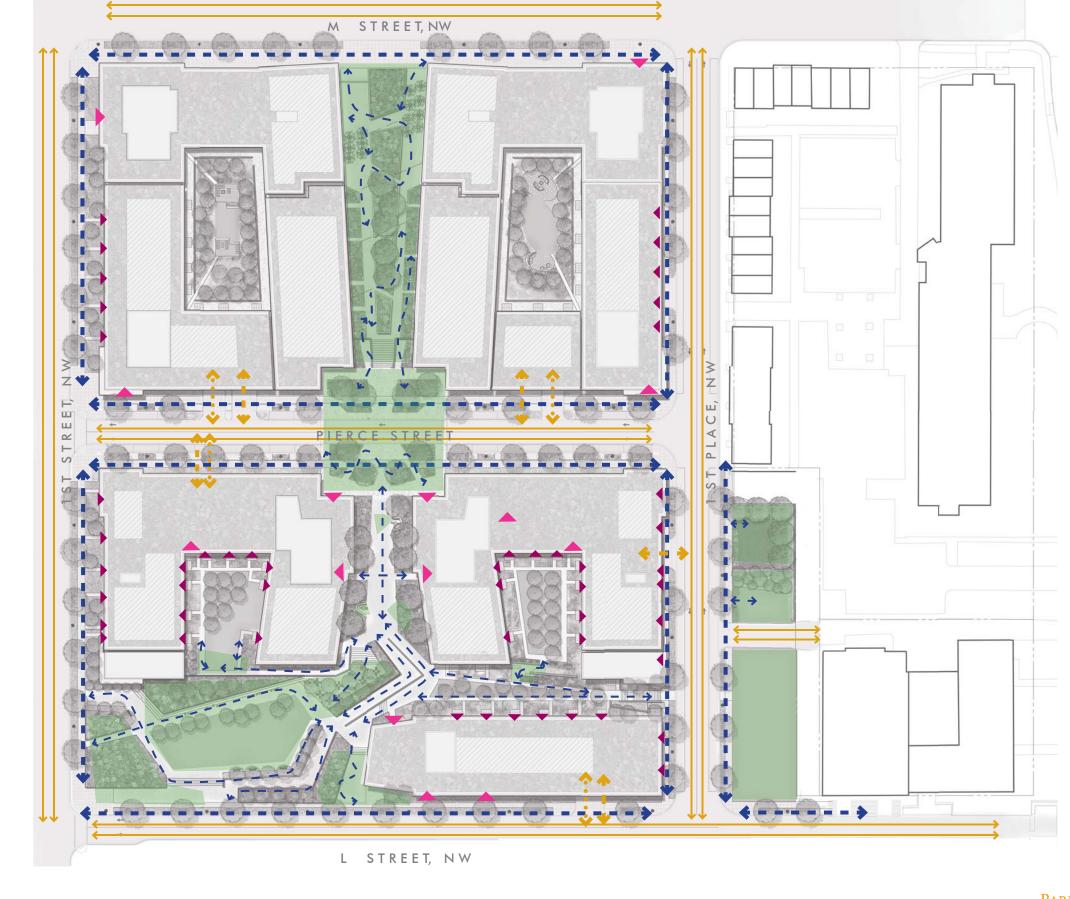

L-7

160′

Site Structure L-8

04.15.2016

SCALE 1"=80'

**<....** 

**GATHERING SPACE** 

**LOADING ENTRY** 

**GARAGE ENTRY** 

**BUILDING ENTRY** 

**UNIT ENTRY** 

80′

INTERIOR PEDESTRIAN EXTERIOR PEDESTRIAN VEHICULAR

160′

**OUTDOOR CAFES** 

TREE ISLANDS WITH SEATING FOR LINGERING SHOPPERS AND CAFE USERS

MONUMENTAL STAIR

• PROMENADE + CAFES • MARKETS [PRODUCE, FLOWERS, HOLIDAY]

TREE ISLANDS WITH BENCHES, UNIQUE STREETSCAPE LINKS NORTH AND SOUTH PARTS OF SITE

PLANTERS WITH TREES

**BASINS** 

- OVERFLOW MARKET SPACE [PRODUCE, FLOWERS, HOLIDAY]
- CLOSE STREET FOR TEMPORARY **EVENTS**

OUTDOOR ROOMS WITH SCULPTED SEAT WALLS

CASUAL SEATING WITHIN TREE GROVE

- TABLE GAMES
- READING ROOM
- SITTING

The proposed improvements for the Public Park are subject to review, approval and acceptance by the DC Department of Parks and Recreation and the National Park Service.

- FITNESS CLASSES
- LAWN GAMES
- DOG WALKING + RUNNING
- MOVIE SCREENING

# PLAYGROUND GREEN MEWS WITH TREE LINED WALKWAYS • PLAYGROUND • LAWN GAMES WALK-UP ENTRIES ALONG THE GREEN MEWS SCALE 1"=40'