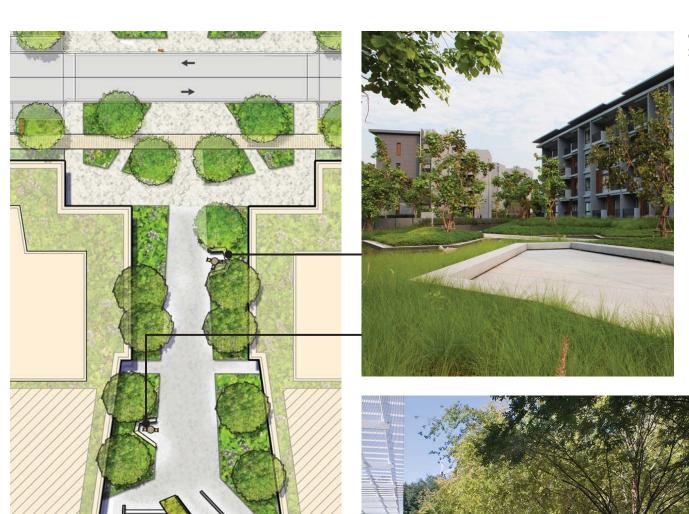

**GARAGE ENTRY** 

**BUILDING ENTRY** 

**UNIT ENTRY** 

80′

INTERIOR PEDESTRIAN EXTERIOR PEDESTRIAN VEHICULAR

160′

**OUTDOOR CAFES** 

TREE ISLANDS WITH SEATING FOR LINGERING SHOPPERS AND CAFE USERS

MONUMENTAL STAIR

• PROMENADE + CAFES • MARKETS [PRODUCE, FLOWERS, HOLIDAY]

TREE ISLANDS WITH BENCHES, UNIQUE STREETSCAPE LINKS NORTH AND SOUTH PARTS OF SITE

PLANTERS WITH TREES

**BASINS** 

- OVERFLOW MARKET SPACE [PRODUCE, FLOWERS, HOLIDAY]
- CLOSE STREET FOR TEMPORARY **EVENTS**

OUTDOOR ROOMS WITH SCULPTED SEAT WALLS

CASUAL SEATING WITHIN TREE GROVE

- TABLE GAMES
- READING ROOM
- SITTING

The proposed improvements for the Public Park are subject to review, approval and acceptance by the DC Department of Parks and Recreation and the National Park Service.