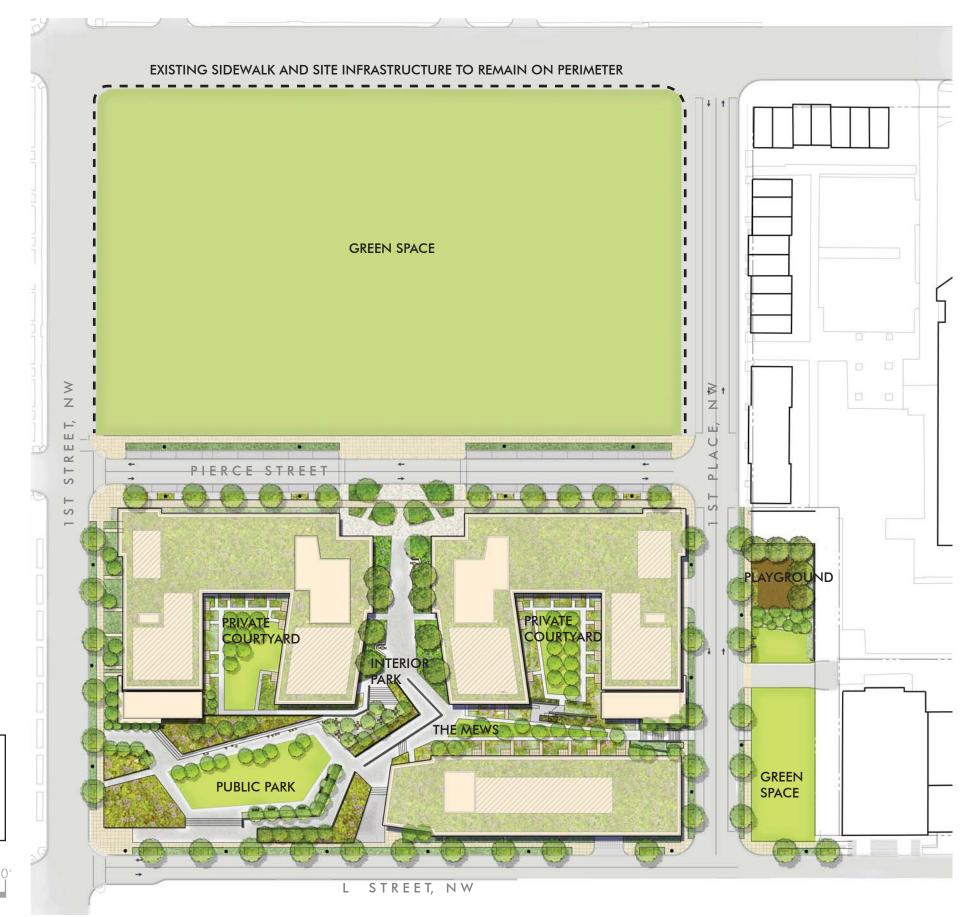

The proposed improvements for the Public Park are subject to review, approval and acceptance by the DC Department of Parks and Recreation and the National Park Service.

**EXHIBIT NO.56A3** 

The proposed improvements for the Public Park are subject to review, approval and acceptance by the DC Department of Parks and Recreation and the National Park Service.

# Park Enlargement