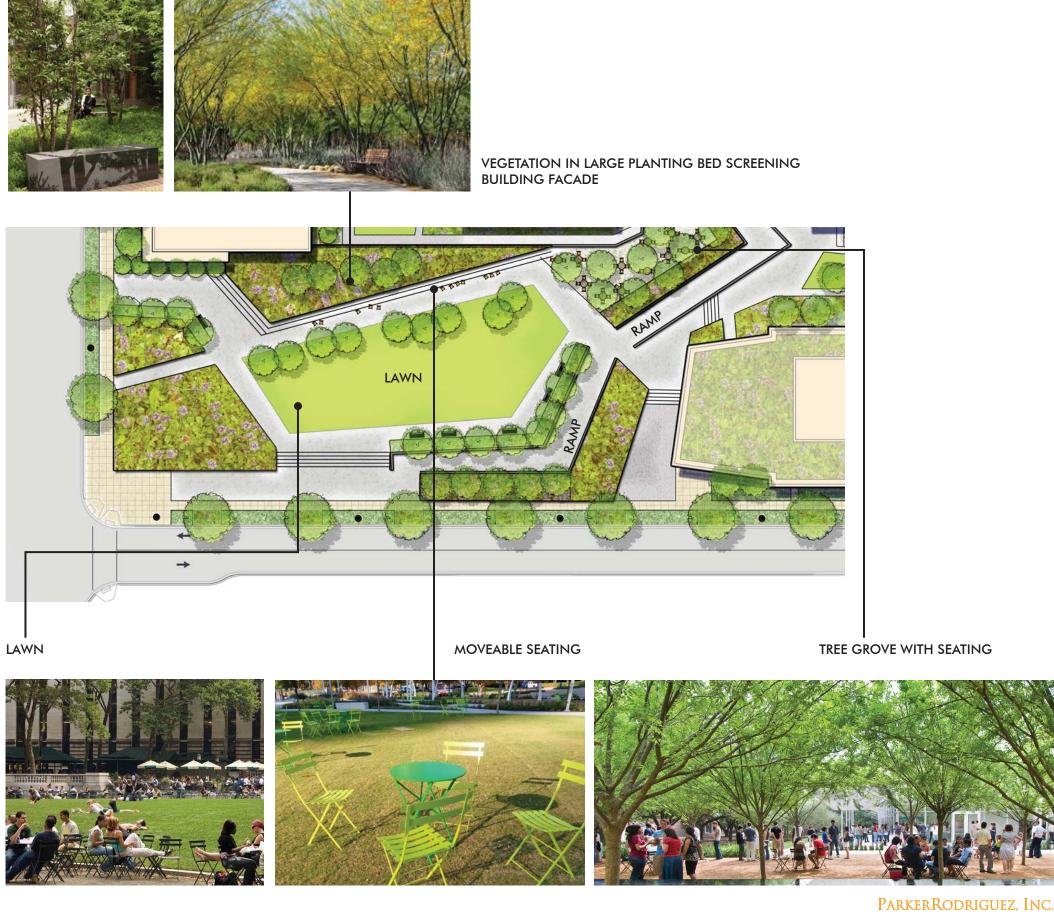

**GARAGE ENTRY** 

**BUILDING ENTRY** 

**UNIT ENTRY** 

80′

INTERIOR PEDESTRIAN EXTERIOR PEDESTRIAN VEHICULAR

160′

**OUTDOOR CAFES** 

TREE ISLANDS WITH SEATING FOR LINGERING SHOPPERS AND CAFE USERS

MONUMENTAL STAIR

• PROMENADE + CAFES • MARKETS [PRODUCE, FLOWERS, HOLIDAY]

TREE ISLANDS WITH BENCHES, UNIQUE STREETSCAPE LINKS NORTH AND SOUTH PARTS OF SITE

PLANTERS WITH TREES

**BASINS** 

- OVERFLOW MARKET SPACE [PRODUCE, FLOWERS, HOLIDAY]
- CLOSE STREET FOR TEMPORARY **EVENTS**

OUTDOOR ROOMS WITH SCULPTED SEAT WALLS

CASUAL SEATING WITHIN TREE GROVE

- TABLE GAMES
- READING ROOM
- SITTING

The proposed improvements for the Public Park are subject to review, approval and acceptance by the DC Department of Parks and Recreation and the National Park Service.

- FITNESS CLASSES
- LAWN GAMES
- DOG WALKING + RUNNING
- MOVIE SCREENING