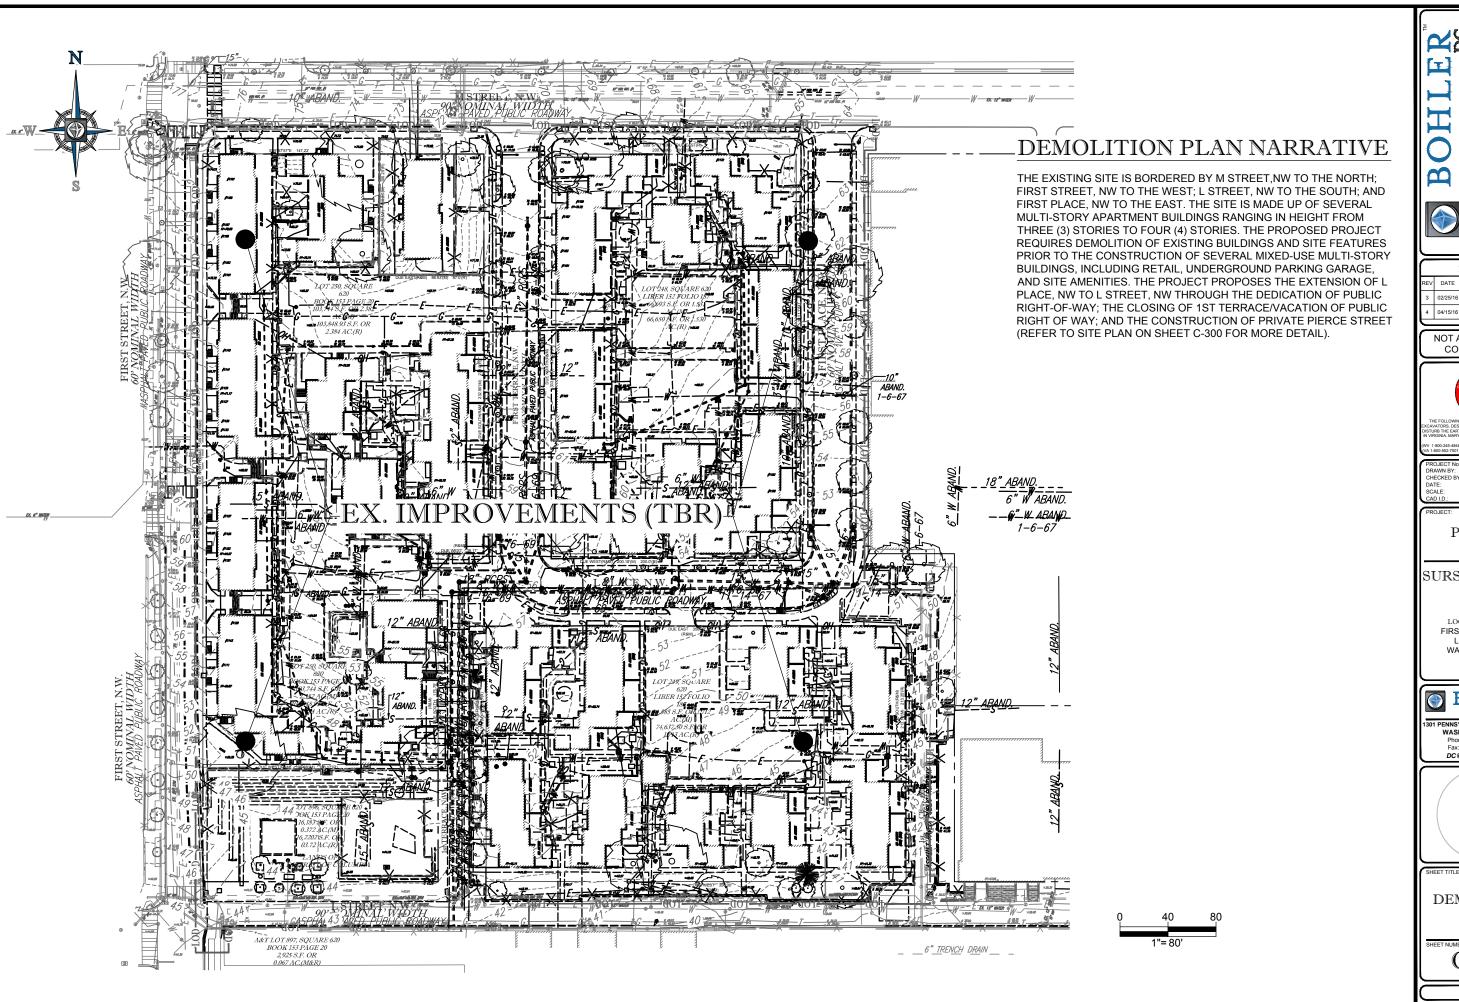

# PROJECT NARRATIVE:

THE SITE IS AN EXISTING RESIDENTIAL HOUSING COMPLEX. THE PROPOSED PROJECT INCLUDES THE DEMOLITION OF EXISTING BUILDINGS, SITE-RELATED FEATURES, AND UTILITIES AND THE CONSTRUCTION OF FIVE RETAIL/RESIDENTIAL BUILDINGS WITH UNDERGROUND PARKING AND SITE AMENITIES. THE UTILITY IMPROVEMENTS INCLUDE DOMESTIC WATER, FIRE, SANITARY SEWER, AND STORM DRAIN CONNECTIONS TO EXISTING UTILITY MAINS LOCATED WITHIN THE PUBLIC RIGHT-OF-WAY. THE PROJECT PROPOSES THE USE OF VARIABLE DEPTH GREEN ROOFS. BIORETENTION FACILITIES, PERMEABLE PAVEMENT, AND ENGINEERED TREE PITS TO MEET BOTH THE STORMWATER RETENTION VOLUME (SWRV) REQUIREMENTS AND THE GREEN AREA RATIO (GAR) REQUIREMENTS.

> LOCATION OF SITE FIRST STREET, NW & L STREET, NW WASHINGTON, DC

1 PENNSYLVANIA AVE., NW, STE. 82 WASHINGTON, DC 20004 Phone: (202) 524-5700 Fax: (202) 524-5701 DC@BohlerEng.com

DEMOLITION PLAN

C = 200