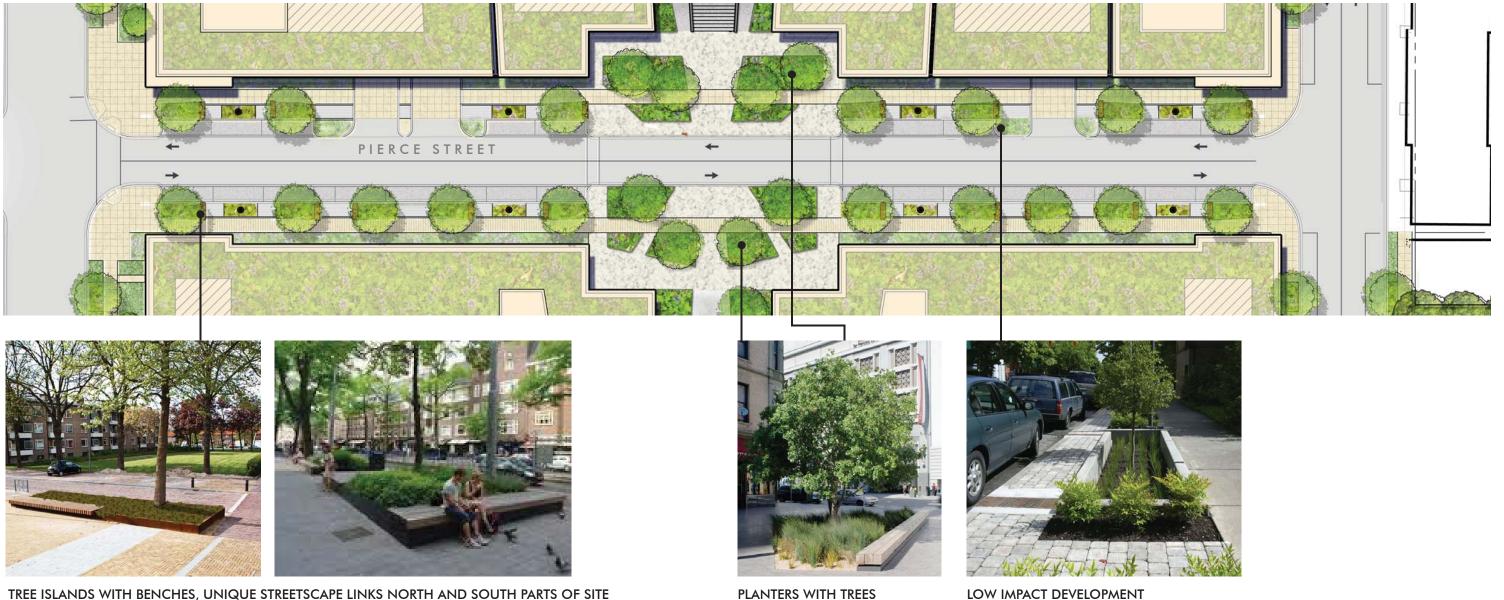

**GARAGE ENTRY** 

**BUILDING ENTRY** 

**UNIT ENTRY** 

80′

INTERIOR PEDESTRIAN EXTERIOR PEDESTRIAN VEHICULAR

160′

**OUTDOOR CAFES** 

TREE ISLANDS WITH SEATING FOR LINGERING SHOPPERS AND CAFE USERS

MONUMENTAL STAIR

• PROMENADE + CAFES • MARKETS [PRODUCE, FLOWERS, HOLIDAY]

TREE ISLANDS WITH BENCHES, UNIQUE STREETSCAPE LINKS NORTH AND SOUTH PARTS OF SITE

PLANTERS WITH TREES

**BASINS** 

- OVERFLOW MARKET SPACE [PRODUCE, FLOWERS, HOLIDAY]
- CLOSE STREET FOR TEMPORARY **EVENTS**