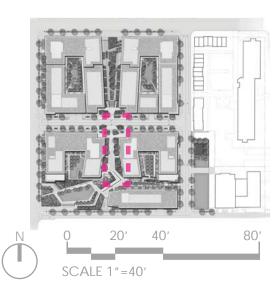

# PLAYGROUND GREEN MEWS WITH TREE LINED WALKWAYS • PLAYGROUND • LAWN GAMES WALK-UP ENTRIES ALONG THE GREEN MEWS SCALE 1"=40'